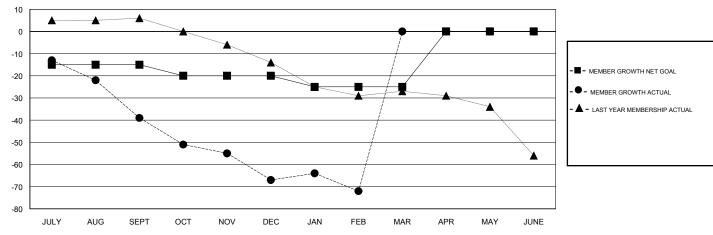

## GMT: ANN ELDRIDGE Clubs RESULTS FOR 2017-2018 QUARTER NEW CLUB GOAL NEW CLUBS DROPPED CLUBS DROPPED CLUBS QUARTER MEMBER GROWTH NET MEMBER GROWTH DROPPED GOAL ACTUAL MEMBERS ACTUAL

|               | RESULTS FOR   |           | RESULTS FOR   |               |                           |  |
|---------------|---------------|-----------|---------------|---------------|---------------------------|--|
| QUARTER       | NEW CLUB GOAL | NEW CLUBS | DROPPED CLUBS | QUARTER       | MEMBER GROWTH NET<br>GOAL |  |
| JULY/AUG/SEPT | 0             | 0         | 1             | JULY/AUG/SEPT | -15                       |  |
| OCT/NOV/DEC   | 0             | 0         | 3             | OCT/NOV/DEC   | -5                        |  |
| JAN/FEB/MAR   | 0             | 0         | 0             | JAN/FEB/MAR   | -5                        |  |
| APR/MAY/JUNE  | 0             | 0         | 0             | APR/MAY/JUNE  | 25                        |  |